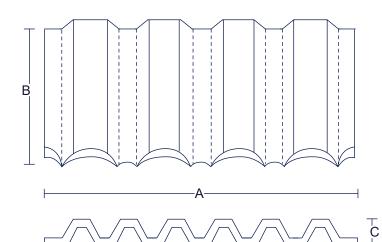

| 2 |
|---|

| FASTENER SPECS   |                                   |  |
|------------------|-----------------------------------|--|
| Туре             | Senco SC2<br>Corrugated Fasteners |  |
| Loading Capacity | 80                                |  |
| A                | 25.4mm (1")                       |  |
| В                | 9, 12, 15mm (3/8", 1/2", 5/8")    |  |
| С                | 2.2mm (0.086")                    |  |